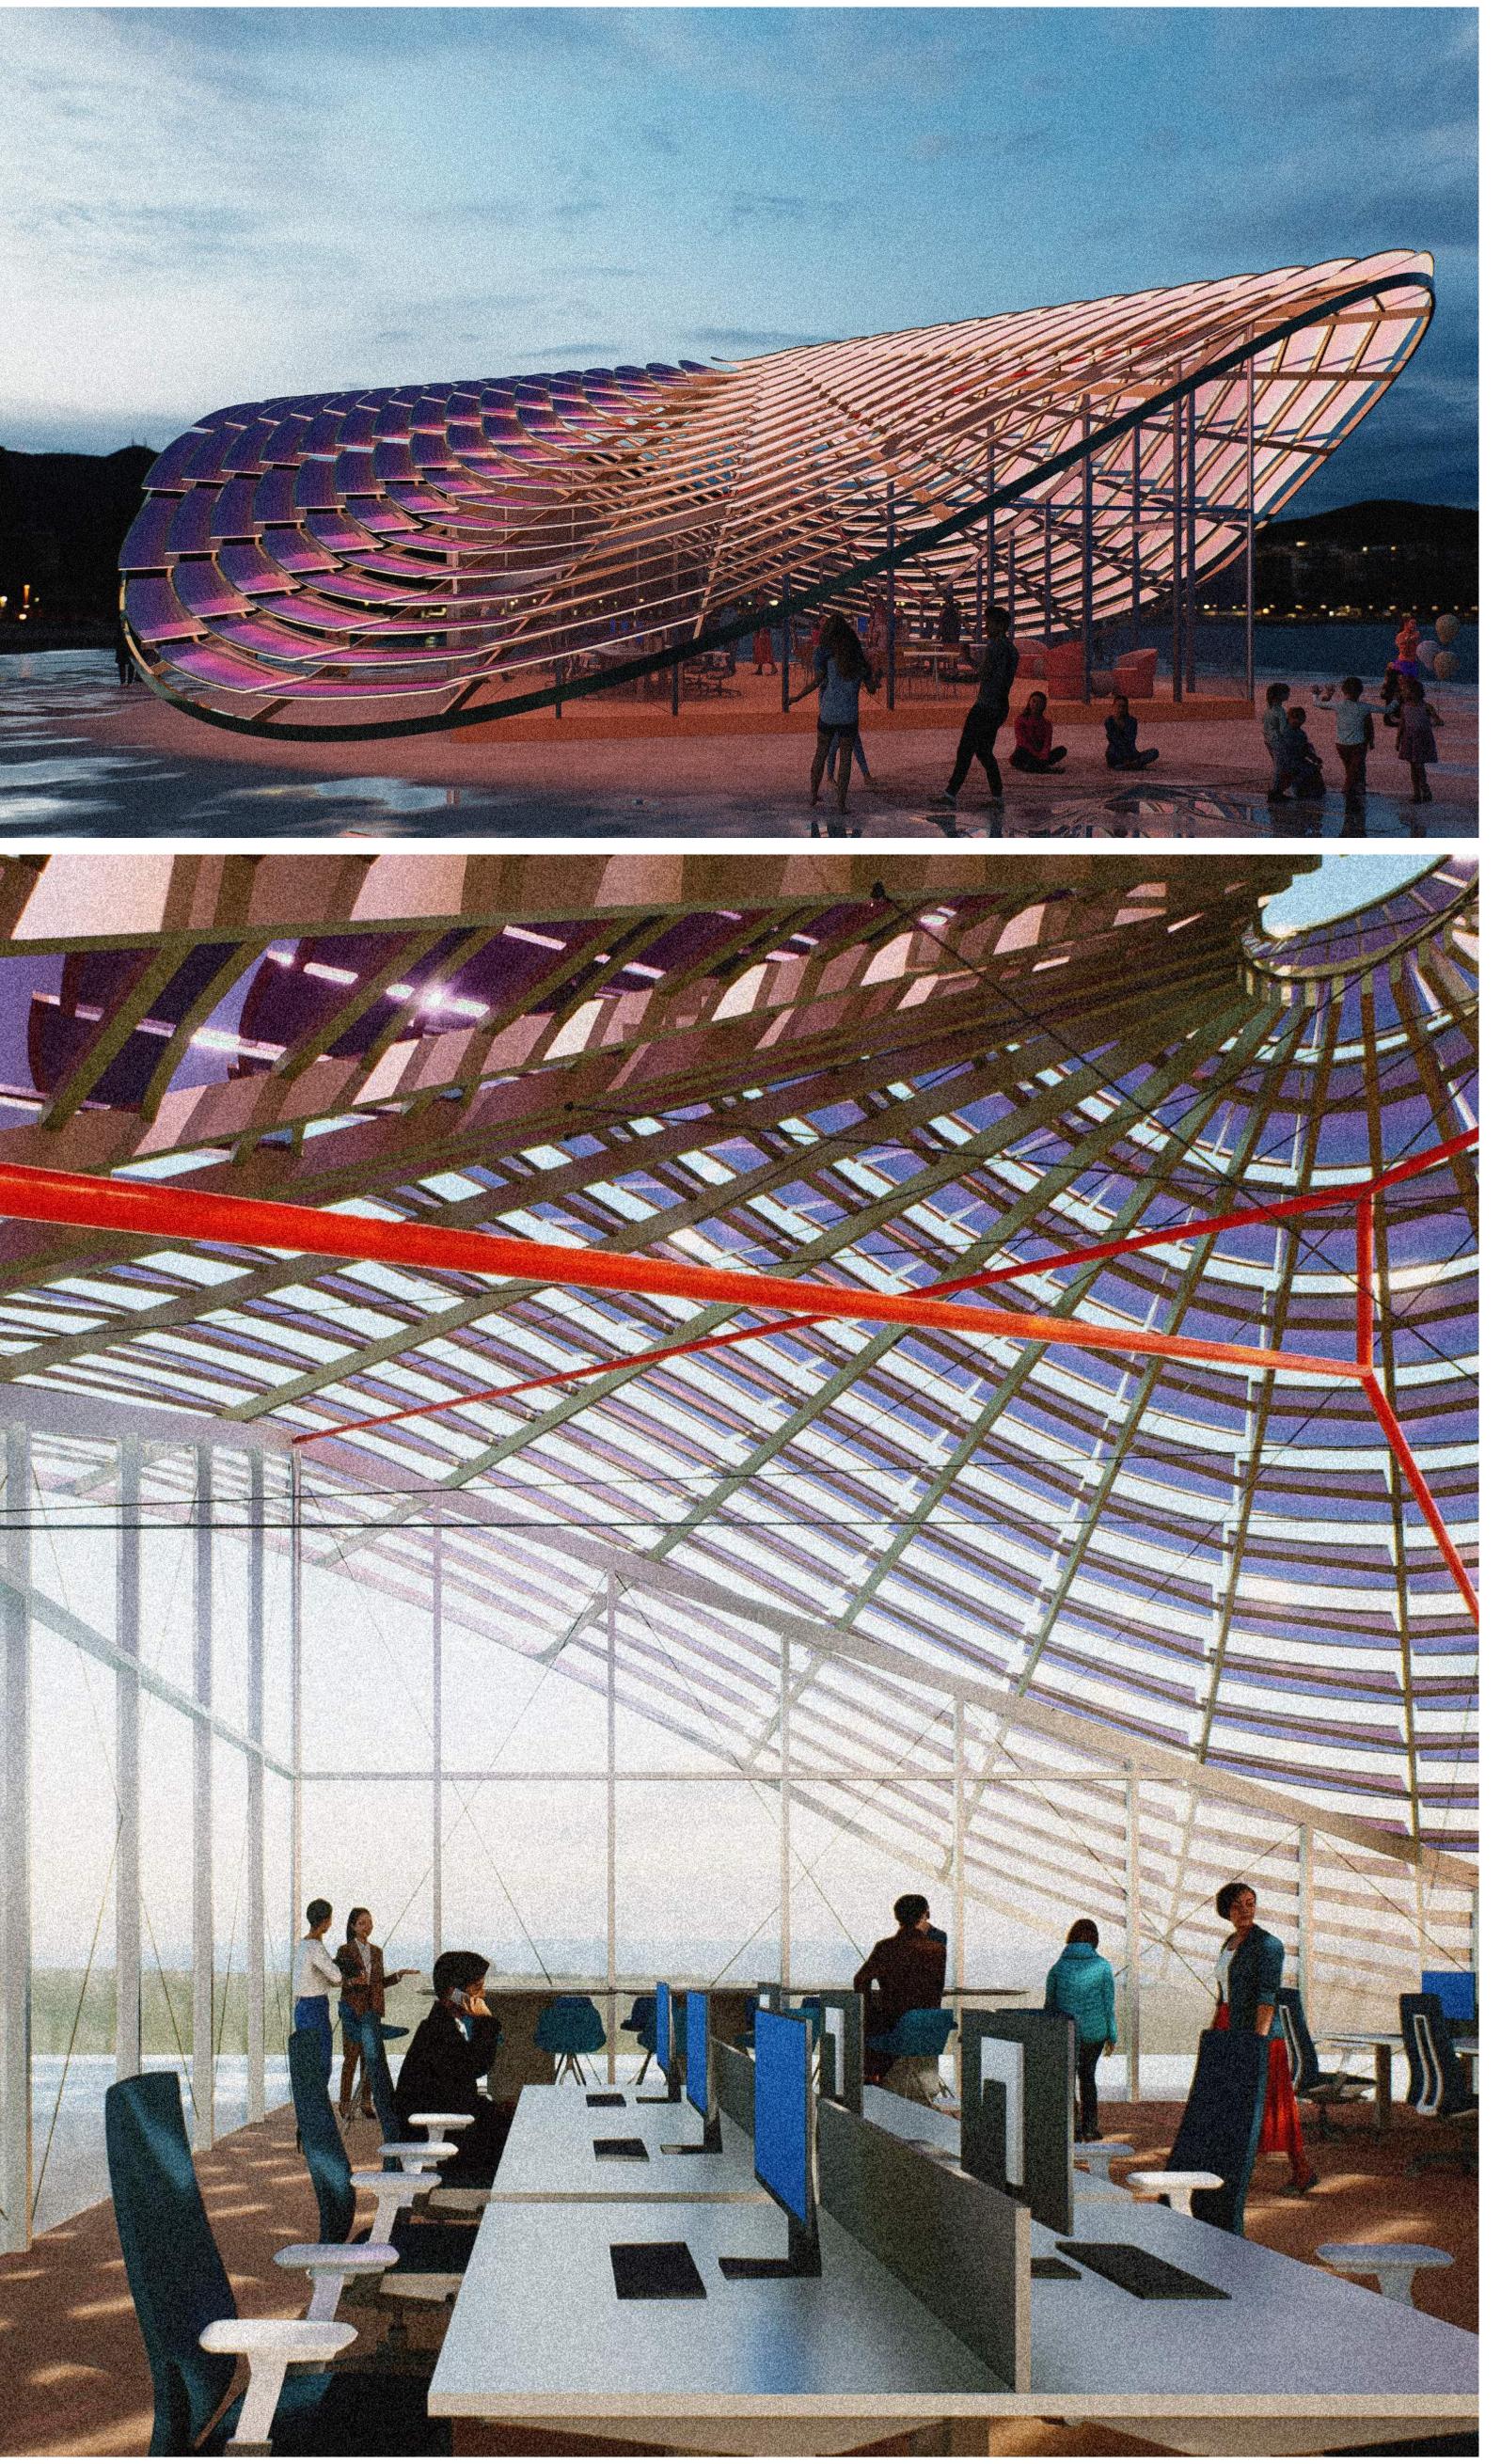

## SOLAR ROOF

Funicular Form The flexible PV film works with a multitude of funicular

Solar Roof features a sculptural funicular roof integrated with flexible photovoltaic (PV) film, combining aesthetic design with renewable energy generation.

The adaptable interior is designed for multifunctional use, allowing for reconfigurable spaces that meet diverse work needs while utilizing sustainable materials and smart technology.

This project serves as a model for how new solar technology can harmoniously integrate sustainability, flexibility, and design to create energy-efficient, modern work environments.