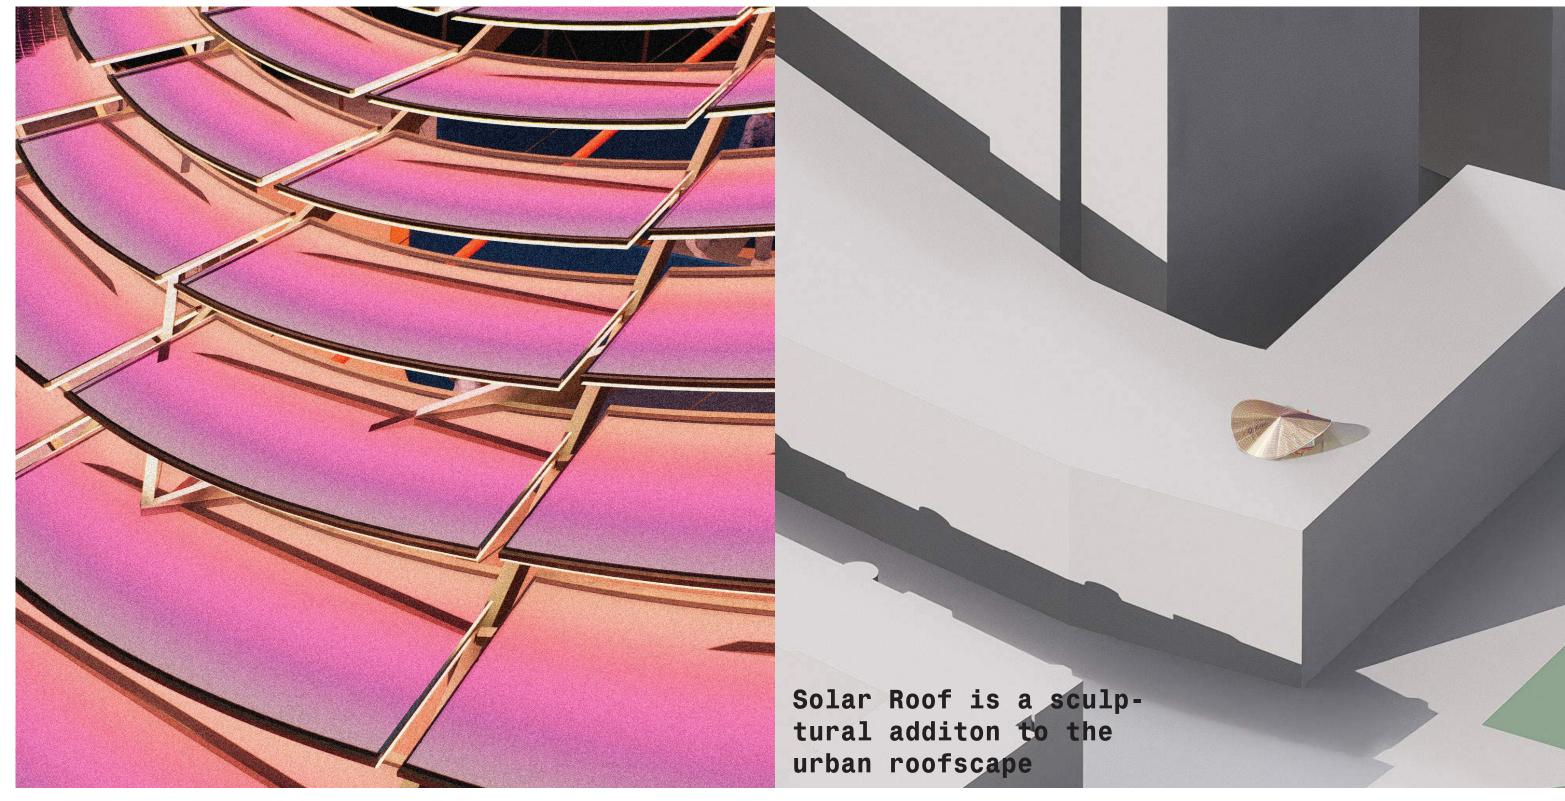

## SOLAR ROOF

Funicular Form The flexible PV film works with a multitude of funicular

Solar Roof features a sculptural funicular roof integrated with flexible photovoltaic (PV) film, combining aesthetic design with renewable energy generation.

Sculpture Roof

3 ways to engage solar roof on the exterior:

Shelter

The Monumental Object