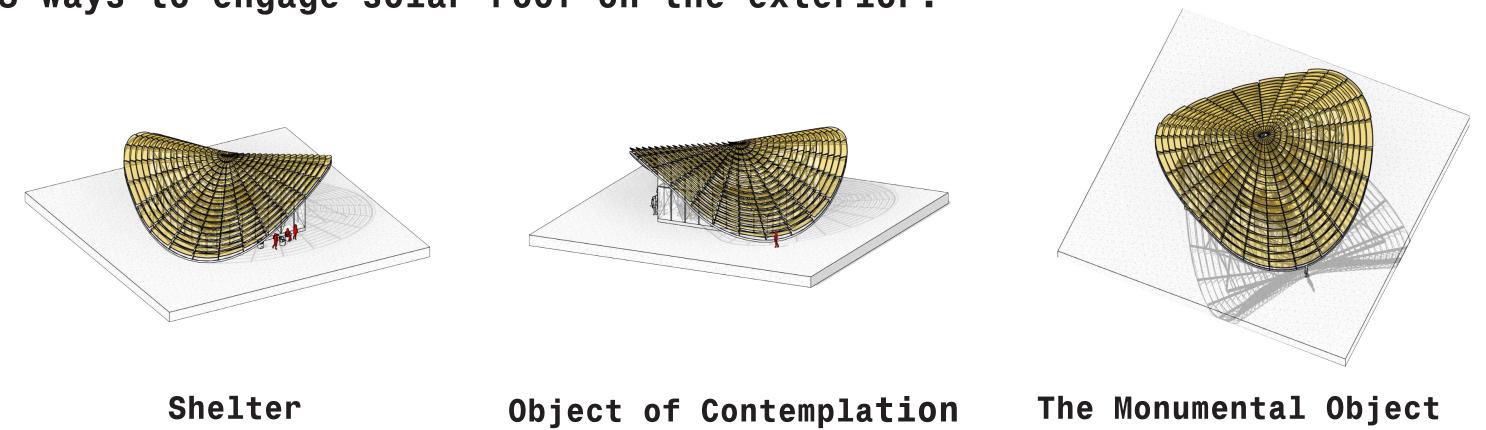

Sculpture Roof

3 ways to engage solar roof on the exterior:

Shelter

The Monumental Object