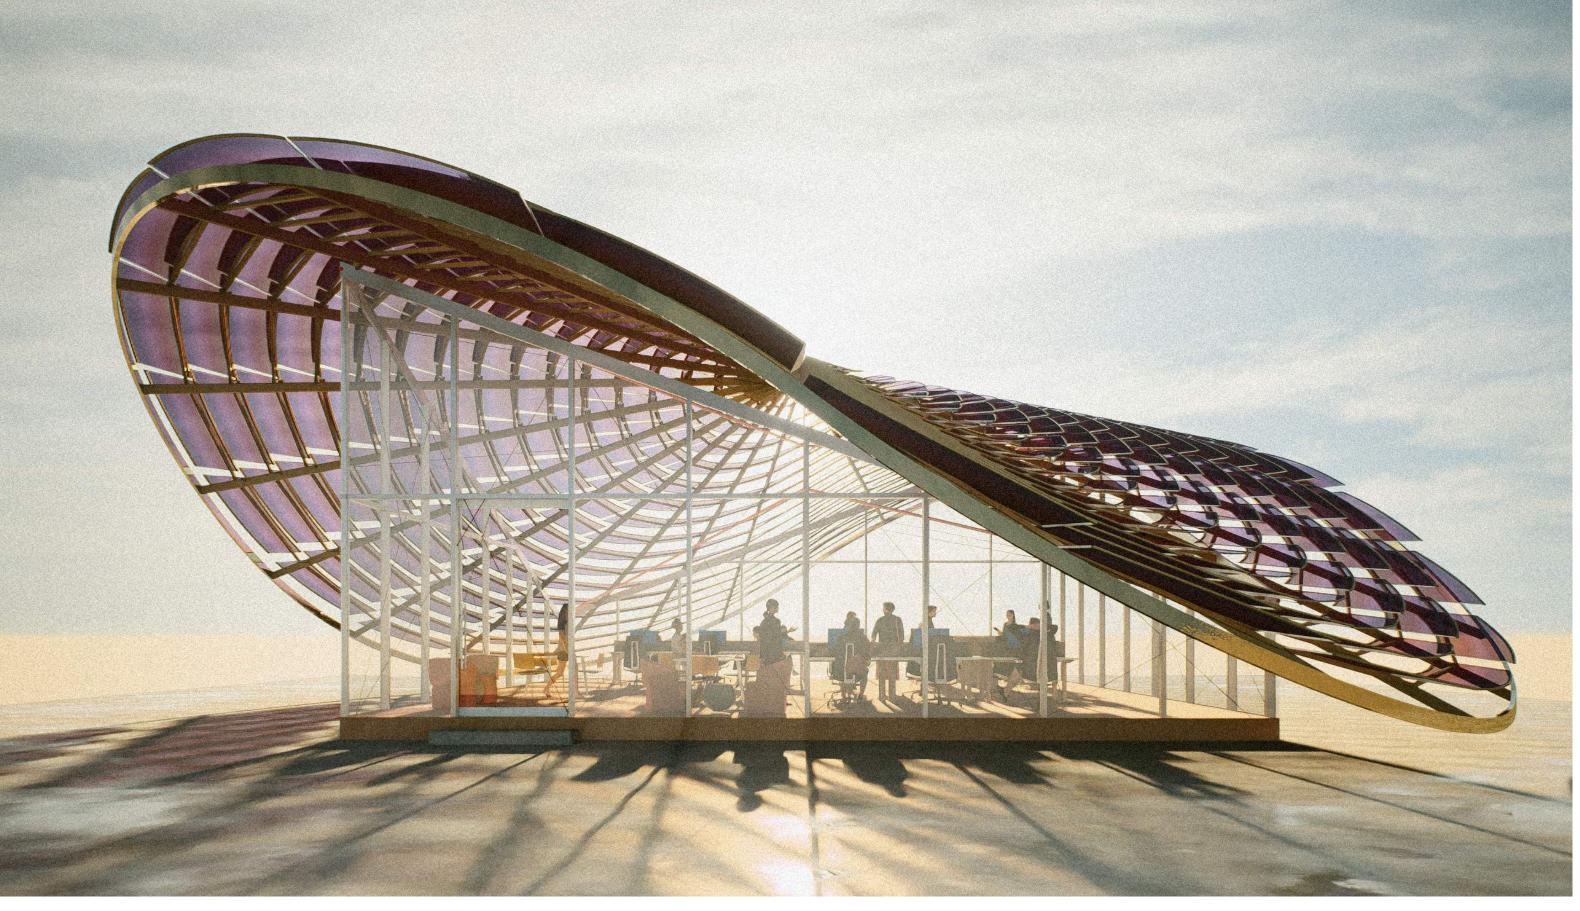

## SOLAR ROOF

Funicular Form The flexible PV film works with a multitude of funicular

Solar Roof features a sculptural funicular roof integrated with flexible photovoltaic (PV) film, combining aesthetic design with renewable energy generation.

Sculpture Roof

3 ways to engage solar roof on the exterior:

Shelter

The Monumental Object