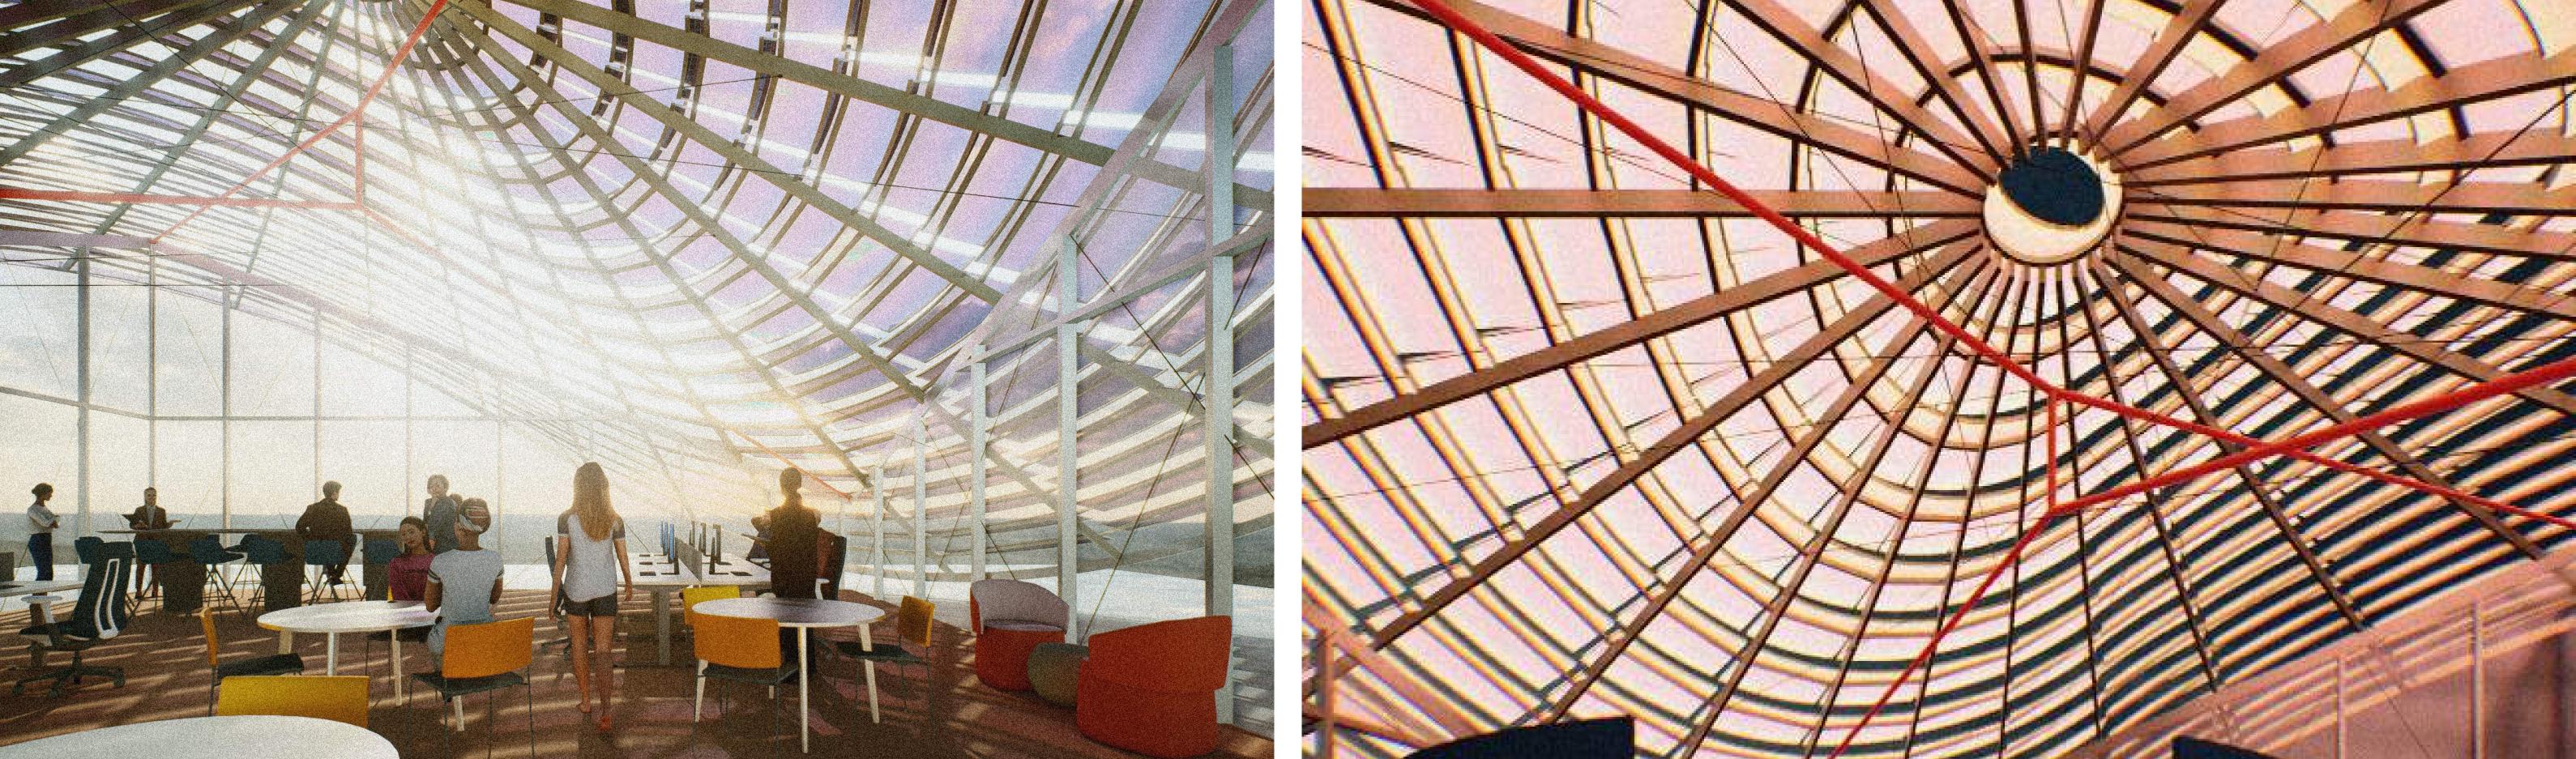

## SOLAR ROOF

Funicular Form The flexible PV film works with a multitude of funicular

Solar Roof features a sculptural funicular roof integrated with flexible photovoltaic (PV) film, combining aesthetic design with renewable energy generation.

The adaptable interior is designed for multifunctional use, allowing for reconfigurable spaces that meet diverse work needs while utilizing sustainable materials and smart technology.

This project serves as a model for how new solar technology can harmoniously integrate sustainability, flexibility, and design to create energy-efficient, modern work environments.