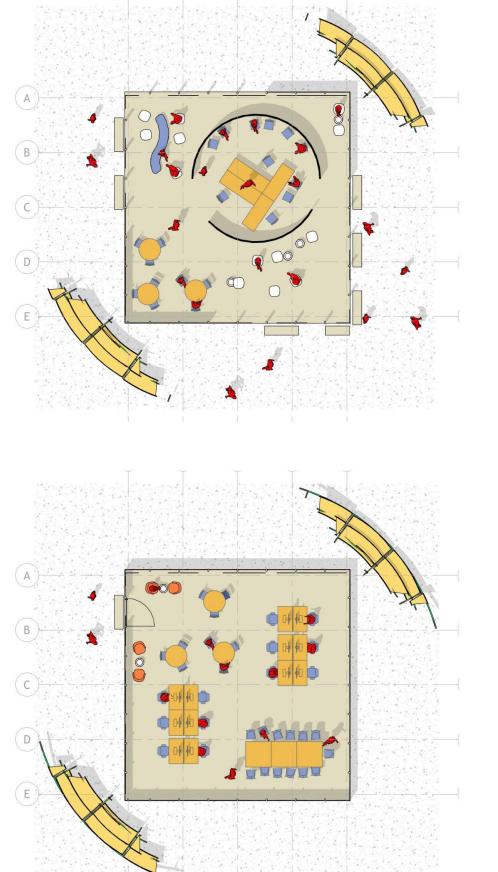

The adaptable interior is designed for multifunctional use, allowing for reconfigurable spaces that meet diverse work needs while utilizing sustainable materials and smart technology.

This project serves as a model for how new solar technology can harmoniously integrate sustainability, flexibility, and design to create energy-efficient, modern work environments.