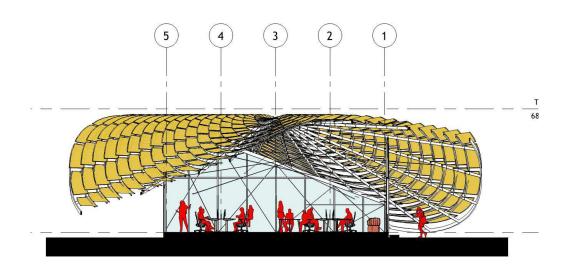

## SOLAR ROOF

Funicular Form The flexible PV film works with a multitude of funicular

Solar Roof features a sculptural funicular roof integrated with flexible photovoltaic (PV) film, combining aesthetic design with renewable energy generation.