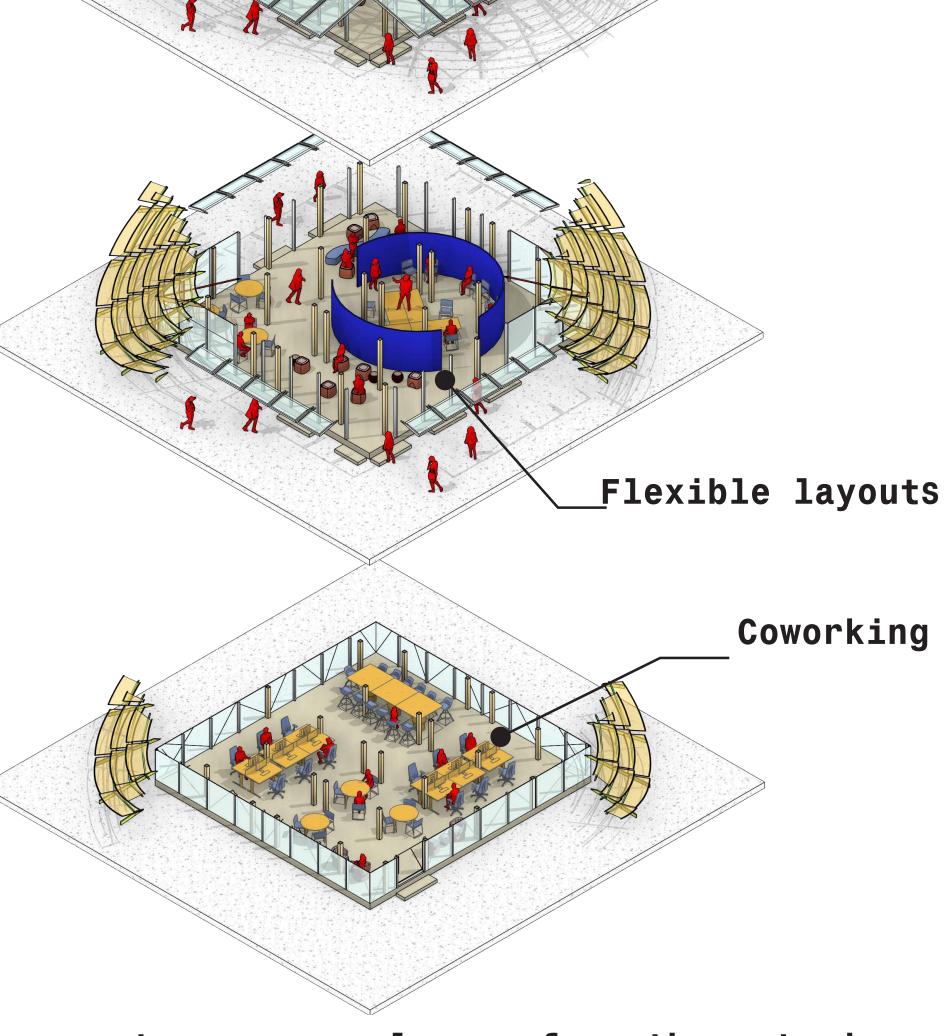

The adaptable interior is designed for multifunctional use, allowing for reconfigurable spaces that meet diverse work needs while utilizing sustainable materials and smart technology.

This project serves as a model for how new solar technology can harmoniously integrate sustainability, flexibility, and design to create energy-efficient, modern work environments.