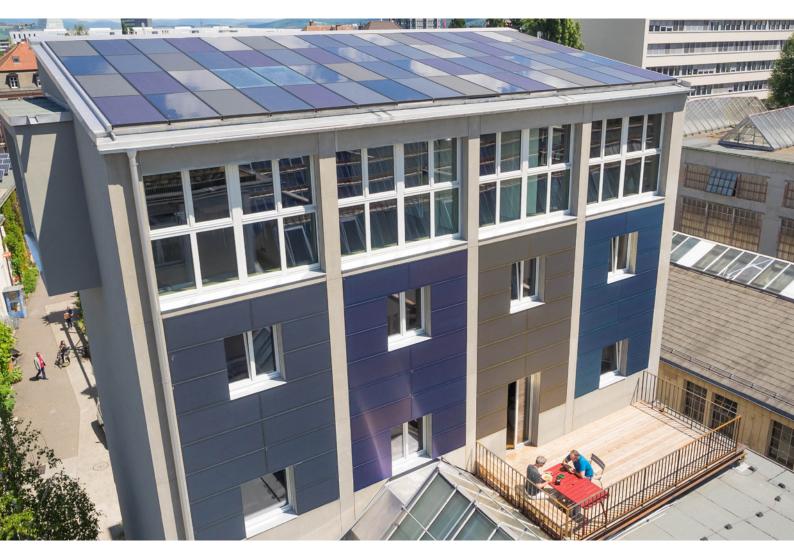

## Innovating with colours

A cultural district has grown in the former "Gundeldinger Feld" site of the Sulzer & Burckhardt AG machine factory in Basel. This old industrial area is under heritage protection and the renovation required to match the style and colour scheme of the site. Roof and facades are covered with coloured PV modules. Every PV module is individually monitored and its efficiency is recorded to optimize the PV system and to study the effect of different colours on the performance. Some black monocrystalline modules on the roof function as reference for the electricity production monitoring.

The intention is to equip residential complexes, neighbourhoods and industrial areas without damaging the environment and the aesthetics of the site.

Side view of the building

## **Energy**

**Active Solar surface** 

82 m² (roof), 77 m² (facades)

**Active Solar surface ratio** 

>75% (roof). <50% (facades)

Peak power

12.8 kWp (roof), 11.2 kWp (facades)

**Building skin** 

Solar tiles, cold facade

**Energy production** 

16'400

kWt

**Self-consumption** 

100%