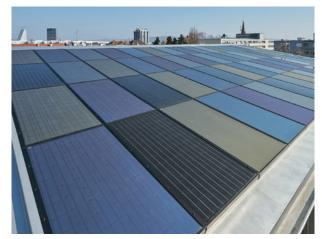

## Innovating with colours

A cultural district has grown in the former "Gundeldinger Feld" site of the Sulzer & Burckhardt AG machine factory in Basel. This old industrial area is under heritage protection and the renovation required to match the style and colour scheme of the site. Roof and facades are covered with coloured PV modules. Every PV module is individually monitored and its efficiency is recorded to optimize the PV system and to study the effect of different colours on the performance. Some black monocrystalline modules on the roof function as reference for the electricity production monitoring.

## **Energy**

**Active Solar surface** 

82 m² (roof), 77 m² (facades)

**Active Solar surface ratio** 

>75% (roof). <50% (facades)

Peak power

12.8 kWp (roof), 11.2 kWp (facades)

**Building skin** 