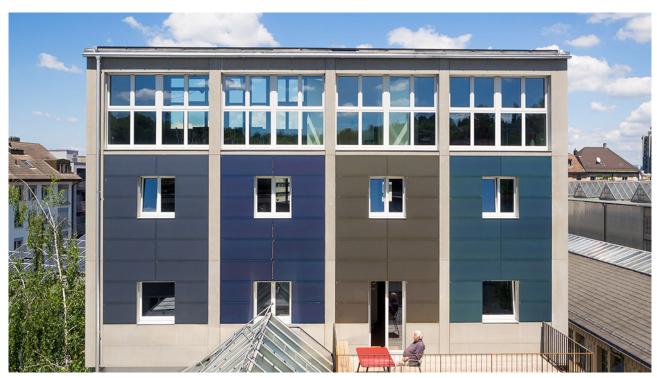

## Innovating with colours

A cultural district has grown in the former "Gundeldinger Feld" site of the Sulzer & Burckhardt AG machine factory in Basel. This old industrial area is under heritage protection and the renovation required to match the style and colour scheme of the site. Roof and facades are covered with coloured PV modules. Every PV module is individually monitored and its efficiency is recorded to optimize the PV system and to study the effect of different colours on the performance. Some black monocrystalline modules on the roof function as reference for the electricity production monitoring.

The intention is to equip residential complexes, neighbourhoods and industrial areas without damaging the environment and the aesthetics of the site.

Side view of the building