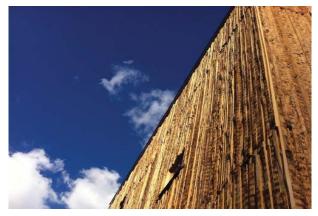

🕅 Altitude 933 MAMSL

With the support of



SWISSOLAR SUPSI ETH zürich



## The house without heating

This house is a pentagonal timber turret where the concept of traditional chalet is re-elaborated with a contemporary attitude. This building was designed as a solar direct energy generating house, meaning that its energy demand is very low and consequently a centralized heating system as well as a controlled ventilation system is not necessary. Heating will be provided through solar passive gains, people and electrical appliances. The walls are made of wood which supports and insulates the building without the need of an additional insulating layer. Even though the roof has an irregular shape, the use of solar shingles with different geometries allows to obtain a homogeneous surface.



Rough sawn facade.



The roof is covered with photovoltaic shingles.

#### Energy

Active solar surface Active solar surface ratio Peak power Building skin application

|        | $\square$ |
|--------|-----------|
|        |           |
|        |           |
| 14 kWp |           |
|        |           |

Energy production 120,000

Self - consumption

n/a



### **Building characteristics**

**Building typology** Residential and administrative

Construction type New

**Year of construction** 2014

**Energy reference surface** 520 m<sup>2</sup>

**Energy index** 19 kWh/m<sup>2</sup>a (heating and electricity)

**Energy labelling** 



The building is located in the business park.

### **BIPV module**

**Product** Sunstyle SolarDach (basic solar shingle)

**Manufacturer** Sunstyle AG

**