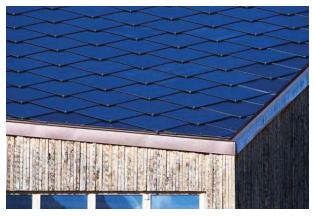

## The house without heating

This house is a pentagonal timber turret where the concept of traditional chalet is re-elaborated with a contemporary attitude. This building was designed as a solar direct energy generating house, meaning that its energy demand is very low and consequently a centralized heating system as well as a controlled ventilation system is not necessary. Heating will be provided through solar passive gains, people and electrical appliances. The walls are made of wood which supports and insulates the building without the need of an additional insulating layer. Even though the roof has an irregular shape, the use of solar shingles with different geometries allows to obtain a homogeneous surface.

Rough sawn facade.

The roof is covered with photovoltaic shingles.

### **BIPV module**

**Product** Sunstyle SolarDach (basic solar shingle)

**Manufacturer** Sunstyle AG

**Cell technology** Mono-crystalline **Cell colour** Black

**Dimensions** 870x870x6 mm

**Specific power** up to 162 Wp/m<sup>2</sup>