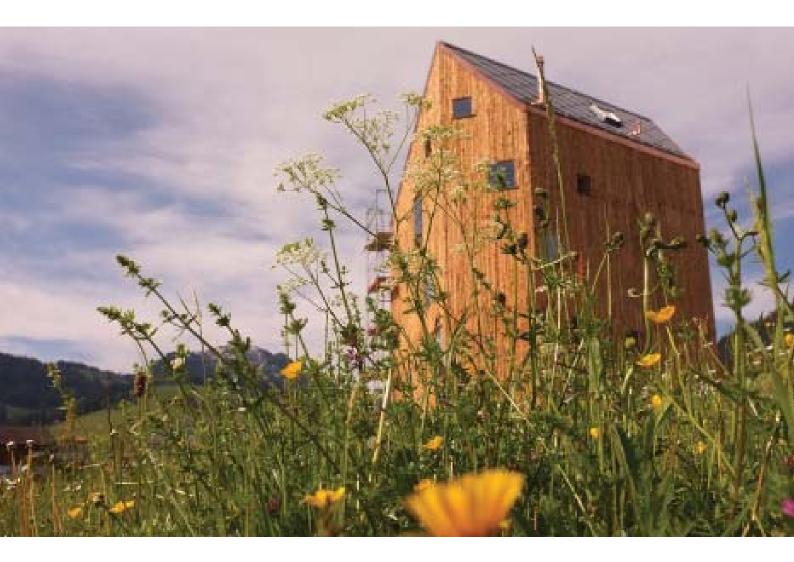

## The house without heating

This house is a pentagonal timber turret where the concept of traditional chalet is re-elaborated with a contemporary attitude. This building was designed as a solar direct energy generating house, meaning that its energy demand is very low and consequently a centralized heating system as well as a controlled ventilation system is not necessary. Heating will be provided through solar passive gains, people and electrical appliances. The walls are made of wood which supports and insulates the building without the need of an additional insulating layer. Even though the roof has an irregular shape, the use of solar shingles with different geometries allows to obtain a homogeneous surface.

Rough sawn facade.

The roof is covered with photovoltaic shingles.